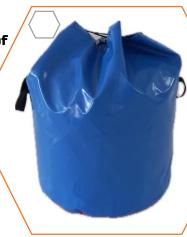

## **TRANSPORT BAG**

#### TRANSPORT BAG BUNKERS HD

You only need 8 of them to pack an entire field

**EACH** 

TRANSPORT BAG RECREATIONAL | BUNKERS HD

TRANSPORT BAGPACK HD

100cm x 75 cm x 50cm

3.3ft x 2.5ft x 1.6ft