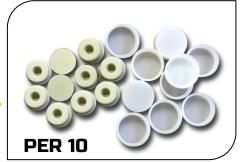

## **VALVES**

**▶** BIG VALVE (NXL)

**PER 10** 

► PRO VALVE CAPS

**PER 10** 

DRAIN PLUG (RECREATIONAL BUNKERS)

# DOUBLE SEAL GREY VALVE (HR)

PER 10
BOSTON PLUGS

**PER 10** 

GUP' AIRBALL THE

**EACH** 