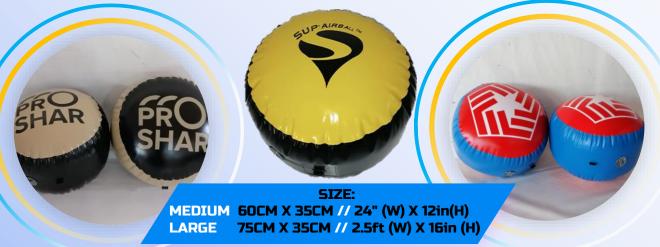

2 doors 5m) BUBBLE BALL







**SIZE**: 5m x 2,5 m // 16,5ft x 8,2ft **FABRIC**: PVC 27 OZ CAMO

PRINTING: 1 LOGO

#### CORNER

SIZE: 5m x 5m x 2,5 m
// 16,5ft x 16,5ft x 8,2ft
FABRIC: PVC 27 OZ CAMO
PRINTING: 2 LOGO





#### DOOR 2m // 6,6ft





**SIZE:** 2m x 2,5 m // 6,5ft x 8,2ft

**FABRIC: PVC 27 OZ CAMO** 

PRINTING: 1 LOGO

#### **DOOR 5m // 16ft**

**SIZE:** 5m x 2,5 m // 16,5ft x 8,2ft

**FABRIC : PVC 27 OZ CAMO** 

**PRINTING: 1 LOGO** 



















## **WATER/SAND WEIGHTS**

Water/sand Bags

External stand alone bags made with our 27oz fabric (750grs). Can be fill with Water or Sand to fix your **Bunkers**, **Tents**, **Tournament Series**, **WALLS DWF**, **Classic Series**, **COG**, **Recreational**, **Netting**...







WWW.SUPAIRBALL.COM

#### **INFLATABLE SEATS**



#### **INFLATABLE BENCHES**



3M X 3M x 35CM // 10ft X 10ft

LARGE







MAZE

CAGE

#### A Great way to promote your business or event.

Made exclusively through high frequency induction, using the thickest fabric in the industry (27oz/750grs), Our advertising products are the sturdiest, but also the easiest to set up.

**TACTICAL WALLS** 

**DWF** 

### **TOTEM**

The perfect solution for your communication.

Ultra-portable, no electric motor, visible from 360°: it will go everywhere with you.

A 360° communication medium, the inflatable totem pole is suitable for all types of use: point of sales advertising in exhibition halls, a sign in salons, parking lots, beaches, mountains....

It can resist winds of more than 70 km/h and temperatures between -25°C and 50°C.





COMPETITION

*