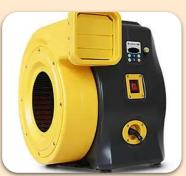

RIF: AC-AB750 DIM: 378 x 259 x 401mm **POWER: 750 w** 

WEIGHT: 8 kg

**AIR FLOW: 510 (m3/h)** 

**RIF: AC-AB1500** 

**DIM**: 475 x 373 x 449mm

**POWER: 1500 w** WEIGHT: 18 kg

**AIR FLOW: 640 (m3/h)** 

**AIR BLOWER 750W** 

**AIR BLOWER** 1500W - 2HP