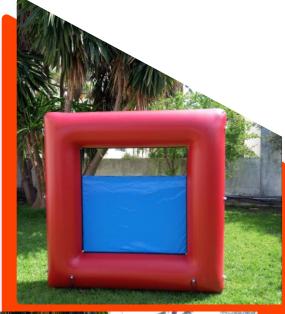

### **RECREATIONAL WALL**

The Recreational wall series is manufactured with our heavy duty fabric (27oz/750grs),

Bunkers can be connected to one another with a Quick Connect System, for fast assembly and modularity, or be self-standing\*.

7 different shapes are now available: Wall, Window, Low Wall, Tall wedge, Wedge, Shield and Corner

These bunkers can cater to a large array of customers:

Paintball, Airsoft, Laser, Gelball, Archery....

1- VERY STRONG **HEAVY DUTY FABRIC** -270Z/750grs