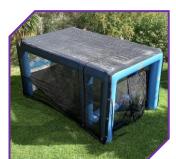

**TACTICAL WALLS** 

**DWF** 

The whole tent surface is fully printable in order to capture the attention of people

#### **Unplug your event**

Since is airtight, there is no need for a permanent electric connection. Simply inflate it by hand or electric pump in a few minutes.

#### **Extreme safety**

In comparison to metal structures tents,

there are no dangerous rigid component. Tested for up to 80Km, it can withstand the most extremes conditions. The structure is very flexible and will keep those in the tent safe during strong winds. They are designed to bend and twist with the wind and back to its original shape.