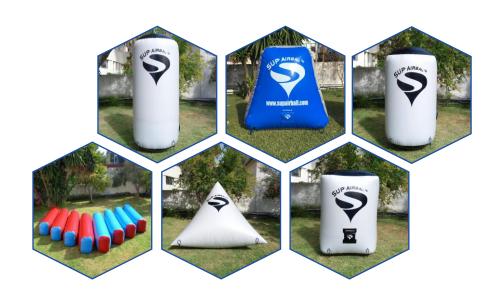

## RECREATIONAL BUNKERS

#### **SET OF 3 UNITS**

Medium can: 2

**Big Box**: 1 1.6m x 1m

1.35m x 0.8m

**PEGS**: 12

**REPAIR KIT:** 1

#### **Designed for**

- Gelball
- Nerf
- Archery
- Lasertag
- Low impact paintball (Spring Powered .50 cal Pumps)