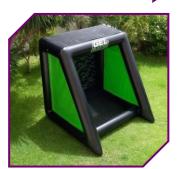

### **TACTICAL WALLS DWF**

The Tactical Wall DWF series is the newest line of Sup'AirBall inflatable bunkers, manufactured with our heavy duty Drop Stich fabric (90oz/2.6kg).

The drop stich fabric gives it an unequaled impact resistance, stability and weight capacity and most importantly, a 100% flat surface.

Add a couple of them to an existing field or recreate a complete CQB environment. The choice is yours. Sup'AirBall Tactical, a force to "recon" with.

1- RIGID, STURDY & FLAT HEAVY DUTY DROPSTICH FABRIC -90 oz