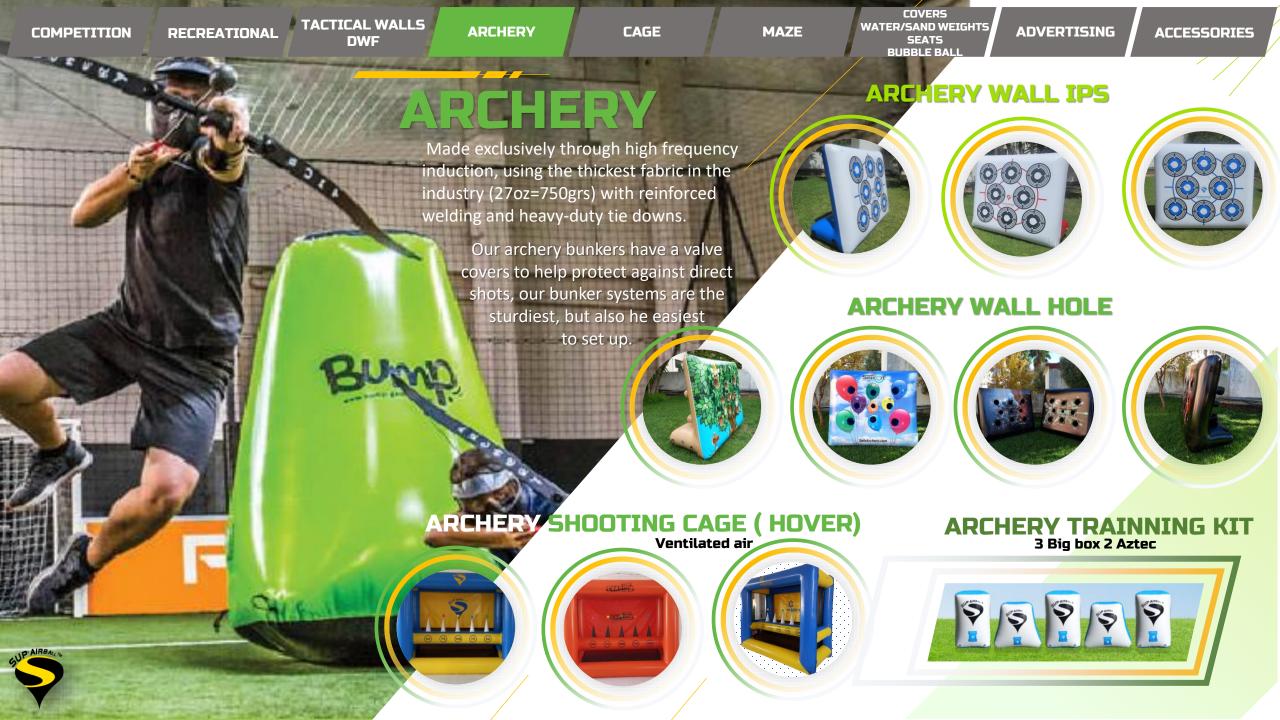

## **SHOOTING CAGE**

Made exclusively through high frequency induction, using the thickest fabric in the industry (27oz=750grs) with reinforced welding and heavy-duty tie downs & 200 grs netting Easy to carry and set up with only 1 person