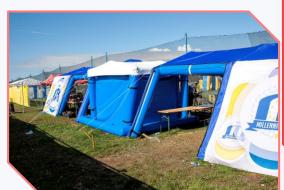

**TACTICAL WALLS** 

**DWF** 

The whole tent surface is fully printable in order to capture the attention of people

#### **Extreme safety**

In comparison to metal structures tents,

there are no dangerous rigid component. Tested for up to 80Km, it can withstand the most extremes conditions. The structure is very flexible and will keep those in the tent safe during strong winds. They are designed to bend and twist with the wind and back to its original shape.