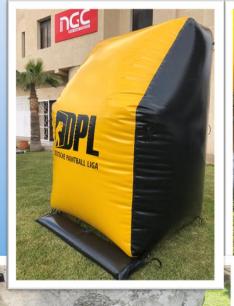

### **SUPAIRBAL BUNKERS**

**DWF** 

Since Adrenaline Games first started manufacturing inflatable products in 1996, SUP'AIRBALL™ has grown to become the world's leading produce of inflatable paintball bunkers.

Our Bunkers are now available only in HD. The Heavy-Duty Series features stronger fabric (27oz) with reinforced welding. Re-engineered, heavy-duty tie downs. Reinforced valve covers to help protect against direct shots).

Updom: Our Stand Alone System, a water bladder inside or outside bunker for a stake-free setup.

Our Research and Development Department is creating shapes year-round to respond to our customers needs. In partnership with the biggest names in paintball, Inflatable Solutions Group has designed the most famous bunkers: The Modul'air for NXL, X for Xball, The Race bunker for PSP, the M for Millennium, The Giant A for Pals,the Spike, The U for NPPL but also the Piranha for PMI, the Dog bone for Doc's raiders, the coffin for Drakula,the Altar (pyramid) for JT, scenarios bunkers...But this services is not limited to the big brands, it is also available to you!