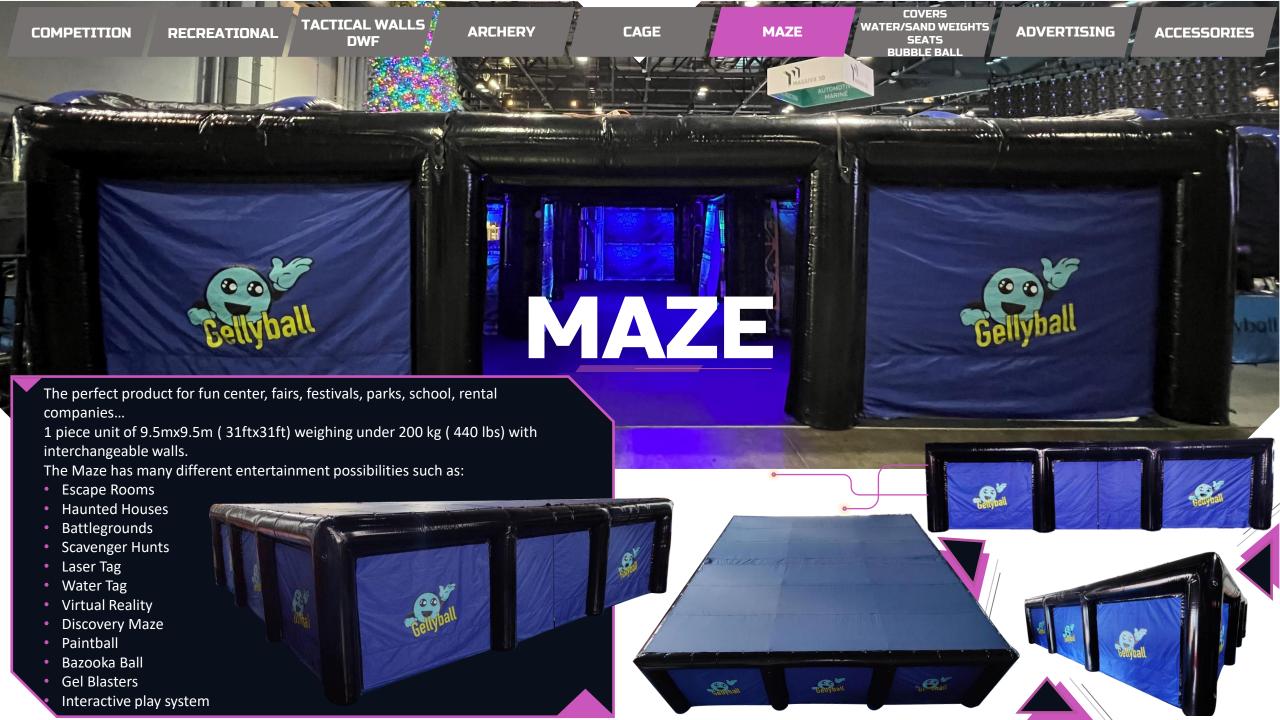

## **WATER/SAND WEIGHTS**

Water/sand Bags

External stand alone bags made with our 27oz fabric (750grs). Can be fill with Water or Sand to fix your **Bunkers**, **Tents**, **Tournament Series**, **WALLS DWF**, **Classic Series**, **COG**, **Recreational**, **Netting**...