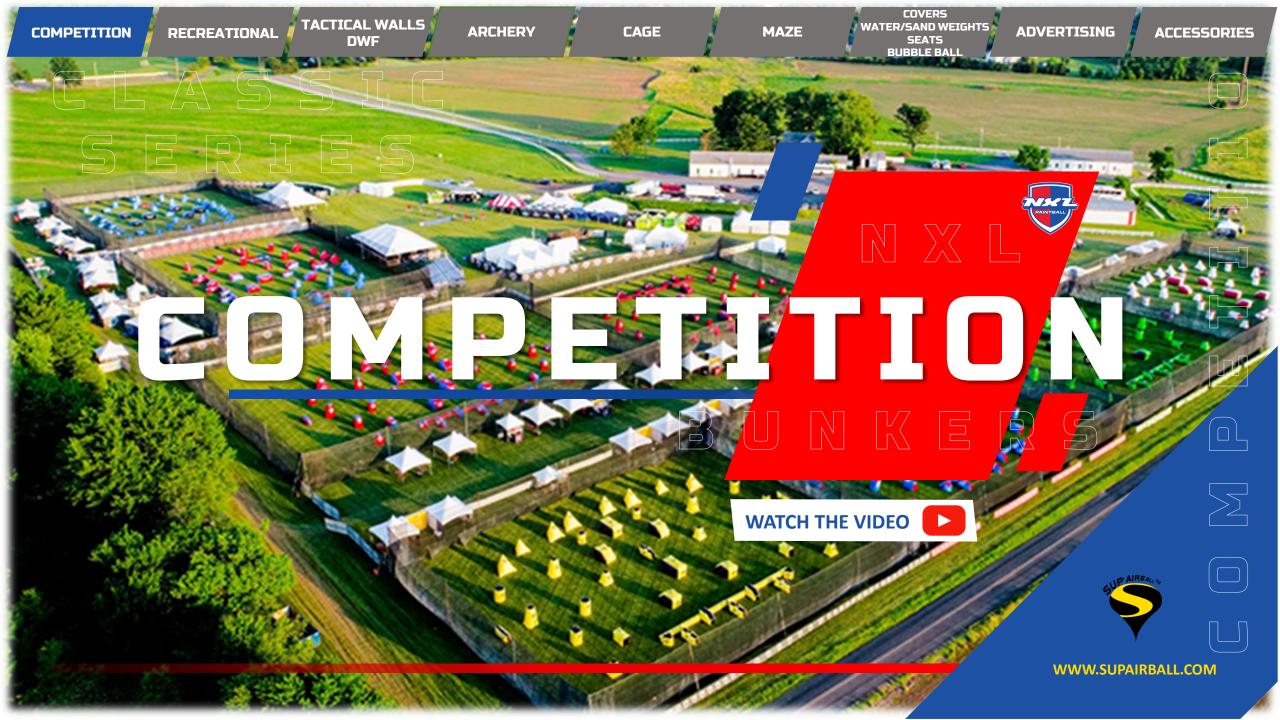

# NXL HDR TOURNAMENT FIELD

The NXL HDR (Heavy Duty Reinforced) is made with our 27oz fabric with reinforced welding, heavy-duty Tie downs. Reinforced valve covers to help protect against direct shots.

2024 NXL HDR Heavy Duty Reinforced

### **CLASSIC SERIES**

Classic shapes for a neat field at a low price. This is the perfect option for a second, lesser cost, speedball field.

Keep your NXL field for the tourney players and offer the same type of play to walk-ons and seminar groups on a professional looking speedball field, at a much lower cost.

### **SUPAIRBAL BUNKERS**

**DWF** 

Since Adrenaline Games first started manufacturing inflatable products in 1996, SUP'AIRBALL™ has grown to become the world's leading produce of inflatable paintball bunkers.