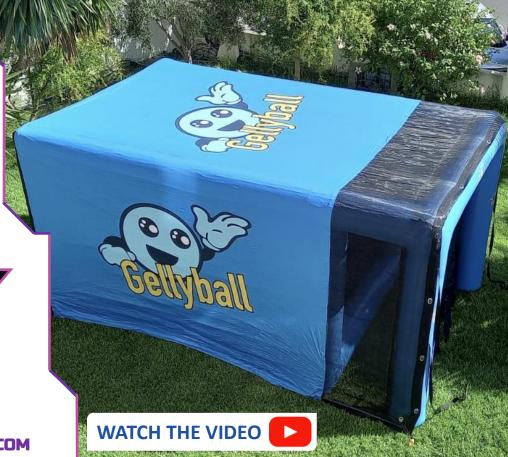

### KIDS SERIES

COVERS

BUBBLE BAL

The Animal kid's series is a range of inflatable bunkers dedicated to kids, made with our heavy duty fabric (25Oz), very resistant and with a design especially for the kid's imagination.

5 different shapes (Elefant, Owl, Pinguin, Cow & Panda).

THESE INFLATABLE BUNKERS WERE DESIGNED FOR PAINTBALL, SOFT PAINTBALL, WATER GUN,

BAZOOKA BALL, NERF, AIRSOFT, LASER GAMES, IPS BUZZER, AND MORE ...

THEY CAN CATER TO A LARGE ARRAY OF CUSTOMERS IN THE RECREATIONAL MARKET!

**ELEFANT** 

Upgrade your graveyard for Halloween with our Tombstone. Made with same fabric (25oz) as the NXL Field, they can be used for Paintball, Gelball, Archery, Air soft...