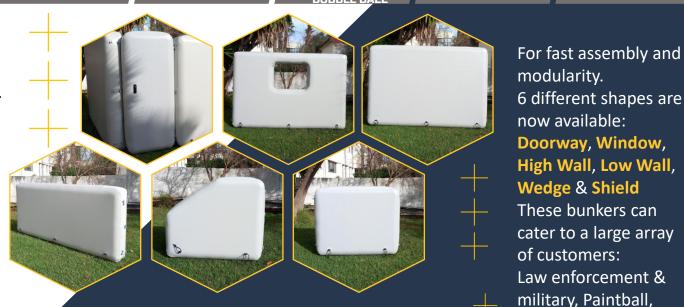

### **RECREATIONAL WALL**

The Recreational wall series is manufactured with our heavy duty fabric (27oz/750grs),

Bunkers can be connected to one another with a Quick Connect System, for fast assembly and modularity, or be self-standing\*.

7 different shapes are now available: Wall, Window, Low Wall, Tall wedge, Wedge, Shield and Corner

These bunkers can cater to a large array of customers:

Paintball, Airsoft, Laser, Gelball, Archery....

1- VERY STRONG **HEAVY DUTY FABRIC** -270Z/750grs

5- CAN BE CUSTOMIZE AND GRAFIC DESIGN **CHANGED** 

3- STRONG & **EASY** CONNECTION

4- STRONG VELCRO

COMPETITION RECREATIONAL TACTICAL WALLS ARCHERY CAGE MAZE WATER/SAND WEIGHTS ADVERTISING ACCESSORIES