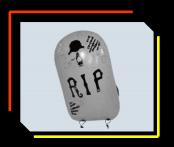

THEY CAN CATER TO A LARGE ARRAY OF CUSTOMERS IN THE RECREATIONAL MARKET!

**ELEFANT** 

Upgrade your graveyard for Halloween with our Tombstone. Made with same fabric (25oz) as the NXL Field, they can be used for Paintball, Gelball, Archery, Air soft...

#### TOMBSTONS 1,25M X 0,75M

TRIP1

TRIP2

TRIP3

TRIPI1

CAGE