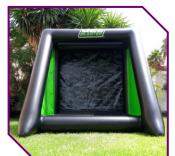

#### ► SHOOTING CAGE 4M

**DWF** 

COMPETITION

## **SHOOTING CAGE**

Made exclusively through high frequency induction, using the thickest fabric in the industry (27oz=750grs) with reinforced welding and heavy-duty tie downs & 200 grs netting Easy to carry and set up with only 1 person