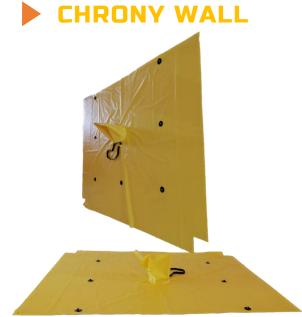

### **RECREATIONAL WALL**

The Recreational wall series is manufactured with our heavy duty fabric (27oz/750grs),

Bunkers can be connected to one another with a Quick Connect System, for fast assembly and modularity, or be self-standing\*.

7 different shapes are now available: Wall, Window, Low Wall, Tall wedge, Wedge, Shield and Corner

These bunkers can cater to a large array of customers:

Paintball, Airsoft, Laser, Gelball, Archery....

1- VERY STRONG **HEAVY DUTY FABRIC** -270Z/750grs