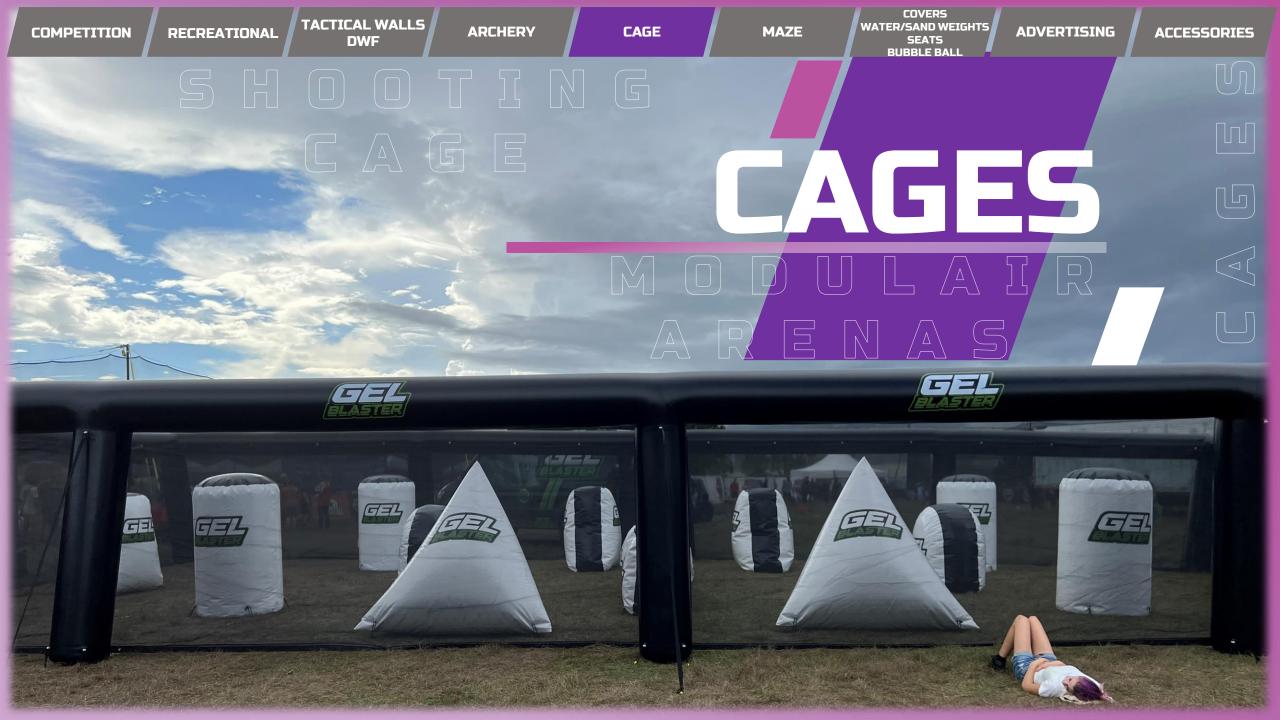

# **MODUL'AIR ARENA**

12x10m / 40ftx33ft (4 corners. 2 doors 2m) 15x10m/49ftx33ft (4 corners. 2 doors 5m) 15 x 12m / 49ft x 40ft (4 corners , 2 walls, 2 doors 2m)

20 x 12m / 66ft x 40ft (4 corners , 4 walls ,2 doors 2m)

20 x 15m / 66ft x 49ft (4 corners , 4 walls ,2 doors 5m) BUBBLE BALL

**SIZE**: 5m x 2,5 m // 16,5ft x 8,2ft **FABRIC**: PVC 27 OZ CAMO

PRINTING: 1 LOGO