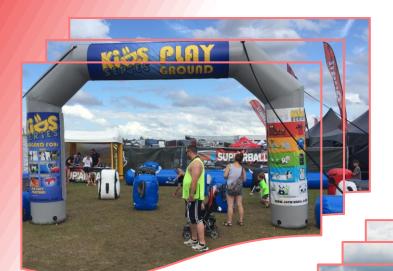

### KIDS SERIES

COVERS

BUBBLE BAL

The Animal kid's series is a range of inflatable bunkers dedicated to kids, made with our heavy duty fabric (25Oz), very resistant and with a design especially for the kid's imagination.

5 different shapes (Elefant, Owl, Pinguin, Cow & Panda).

THESE INFLATABLE BUNKERS WERE DESIGNED FOR PAINTBALL, SOFT PAINTBALL, WATER GUN,

BAZOOKA BALL, NERF, AIRSOFT, LASER GAMES, IPS BUZZER, AND MORE ...

THEY CAN CATER TO A LARGE ARRAY OF CUSTOMERS IN THE RECREATIONAL MARKET!

**ELEFANT** 

Upgrade your graveyard for Halloween with our Tombstone. Made with same fabric (25oz) as the NXL Field, they can be used for Paintball, Gelball, Archery, Air soft...