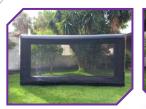

### **RECREATIONAL WALL**

The Recreational wall series is manufactured with our heavy duty fabric (27oz/750grs),

Bunkers can be connected to one another with a Quick Connect System, for fast assembly and modularity, or be self-standing\*.

7 different shapes are now available: Wall, Window, Low Wall, Tall wedge, Wedge, Shield and Corner

These bunkers can cater to a large array of customers:

Paintball, Airsoft, Laser, Gelball, Archery....

1- VERY STRONG **HEAVY DUTY FABRIC** -270Z/750grs