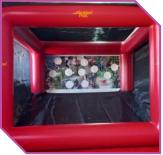

#### ► SHOOTING CAGE 4M

**DWF** 

COMPETITION

## **SHOOTING CAGE**

Made exclusively through high frequency induction, using the thickest fabric in the industry (27oz=750grs) with reinforced welding and heavy-duty tie downs & 200 grs netting Easy to carry and set up with only 1 person