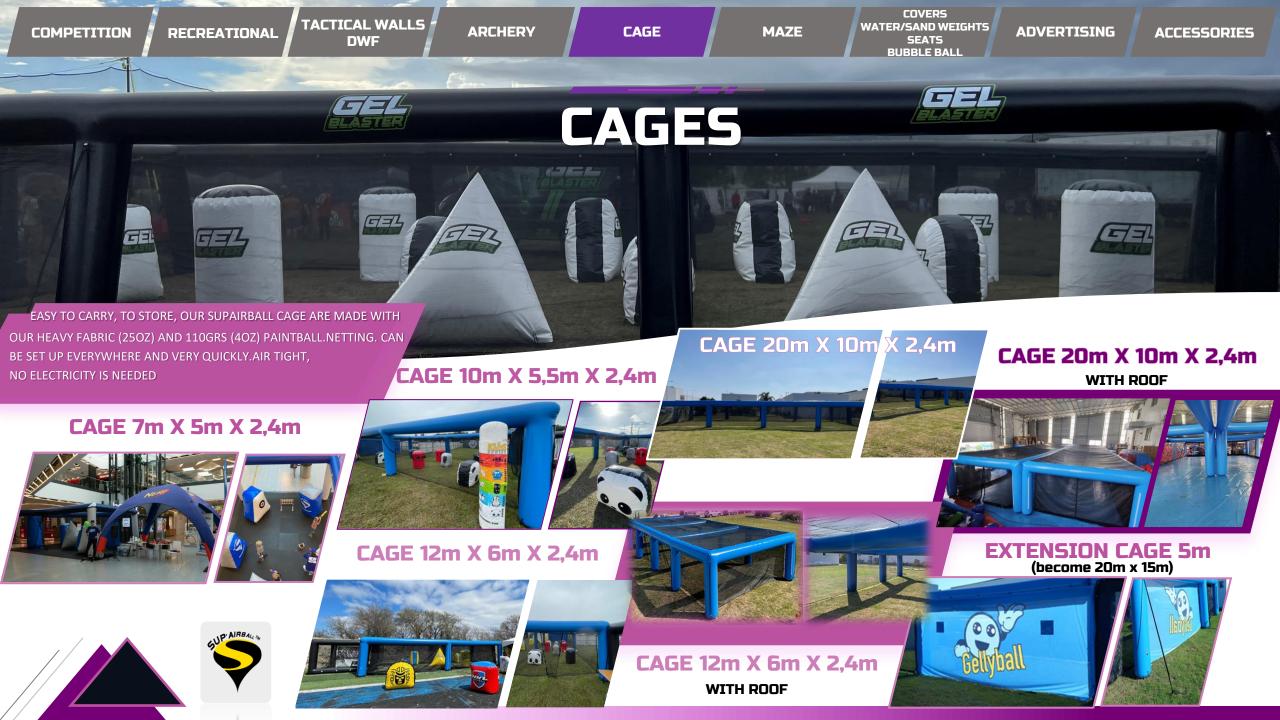

## **SHOOTING CAGE**

Made exclusively through high frequency induction, using the thickest fabric in the industry (27oz=750grs) with reinforced welding and heavy-duty tie downs & 200 grs netting Easy to carry and set up with only 1 person