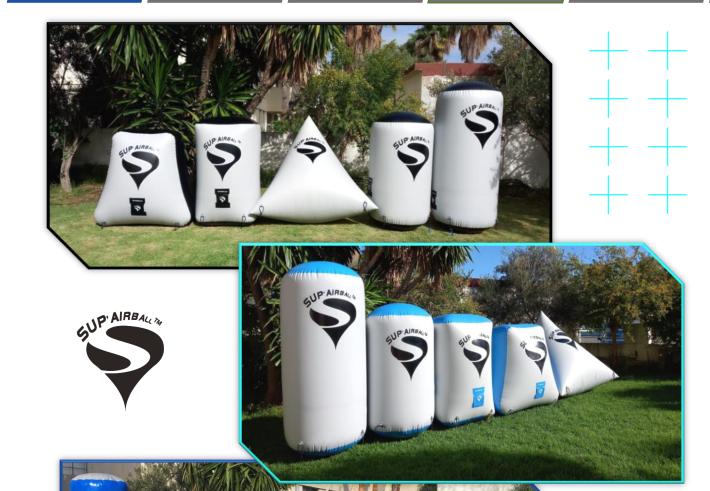

### **SUPAIRBAL BUNKERS**

**DWF** 

Since Adrenaline Games first started manufacturing inflatable products in 1996, SUP'AIRBALL™ has grown to become the world's leading produce of inflatable paintball bunkers.

Our Bunkers are now available only in HD. The Heavy-Duty Series features stronger fabric (27oz) with reinforced welding. Re-engineered, heavy-duty tie downs. Reinforced valve covers to help protect against direct shots).

Updom: Our Stand Alone System, a water bladder inside or outside bunker for a stake-free setup.

Our Research and Development Department is creating shapes year-round to respond to our customers needs. In partnership with the biggest names in paintball, Inflatable Solutions Group has designed the most famous bunkers: The Modul'air for NXL, X for Xball, The Race bunker for PSP, the M for Millennium, The Giant A for Pals,the Spike, The U for NPPL but also the Piranha for PMI, the Dog bone for Doc's raiders, the coffin for Drakula,the Altar (pyramid) for JT, scenarios bunkers...But this services is not limited to the big brands, it is also available to you!