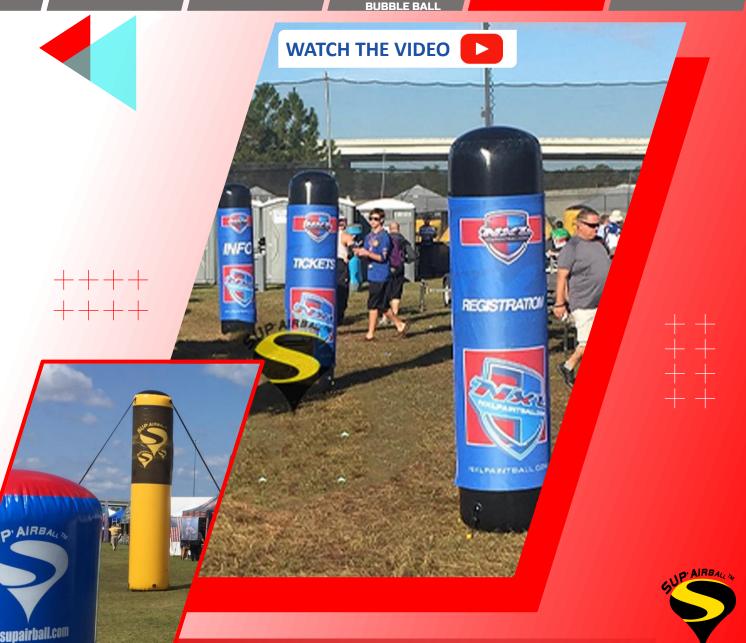

### **TOTEM**

The perfect solution for your communication.

Ultra-portable, no electric motor, visible from 360°: it will go everywhere with you.

A 360° communication medium, the inflatable totem pole is suitable for all types of use: point of sales advertising in exhibition halls, a sign in salons, parking lots, beaches, mountains....

It can resist winds of more than 70 km/h and temperatures between -25°C and 50°C.

COMPETITION

**TACTICAL WALLS** 

**DWF** 

CAGE

MAZE