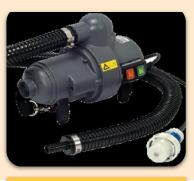

RIF: AC-AB750 DIM: 378 x 259 x 401mm **POWER: 750 w** 

WEIGHT: 8 kg

**AIR FLOW: 510 (m3/h)** 

**RIF: AC-AB1500** 

**DIM**: 475 x 373 x 449mm

**POWER: 1500 w** WEIGHT: 18 kg

**AIR FLOW: 640 (m3/h)** 

**AIR BLOWER 750W** 

**AIR BLOWER** 1500W - 2HP