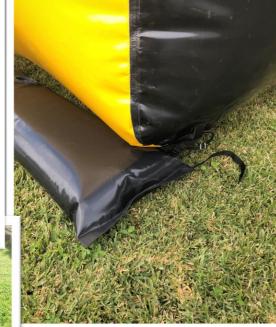

Updom: Our Stand Alone System, a water bladder inside or outside bunker for a stake-free setup.

Our Research and Development Department is creating shapes year-round to respond to our customers needs. In partnership with the biggest names in paintball, Inflatable Solutions Group has designed the most famous bunkers: The Modul'air for NXL, X for Xball, The Race bunker for PSP, the M for Millennium, The Giant A for Pals,the Spike, The U for NPPL but also the Piranha for PMI, the Dog bone for Doc's raiders, the coffin for Drakula,the Altar (pyramid) for JT, scenarios bunkers...But this services is not limited to the big brands, it is also available to you!

## **WATER/SAND WEIGHTS**

Water/sand Bags

External stand alone bags made with our 27oz fabric (750grs). Can be fill with Water or Sand to fix your **Bunkers**, **Tents**, **Tournament Series**, **WALLS DWF**, **Classic Series**, **COG**, **Recreational**, **Netting**...