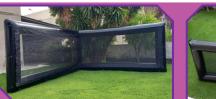

### **RECREATIONAL WALL**

The Recreational wall series is manufactured with our heavy duty fabric (27oz/750grs),

Bunkers can be connected to one another with a Quick Connect System, for fast assembly and modularity, or be self-standing\*.

7 different shapes are now available: Wall, Window, Low Wall, Tall wedge, Wedge, Shield and Corner

These bunkers can cater to a large array of customers:

Paintball, Airsoft, Laser, Gelball, Archery....

1- VERY STRONG **HEAVY DUTY FABRIC** -270Z/750grs