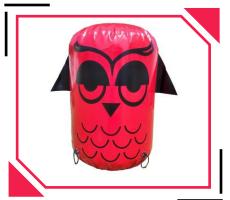

### KIDS SERIES

COVERS

BUBBLE BAL

The Animal kid's series is a range of inflatable bunkers dedicated to kids, made with our heavy duty fabric (25Oz), very resistant and with a design especially for the kid's imagination.

5 different shapes (Elefant, Owl, Pinguin, Cow & Panda).

THESE INFLATABLE BUNKERS WERE DESIGNED FOR PAINTBALL, SOFT PAINTBALL, WATER GUN,

BAZOOKA BALL, NERF, AIRSOFT, LASER GAMES, IPS BUZZER, AND MORE ...

THEY CAN CATER TO A LARGE ARRAY OF CUSTOMERS IN THE RECREATIONAL MARKET!

**ELEFANT** 

Upgrade your graveyard for Halloween with our Tombstone. Made with same fabric (25oz) as the NXL Field, they can be used for Paintball, Gelball, Archery, Air soft...