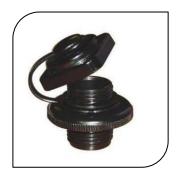

## **VALVES**

**▶** BIG VALVE (NXL)

**PER 10** 

► PRO VALVE CAPS

**PER 10** 

DRAIN PLUG (RECREATIONAL BUNKERS)

# DOUBLE SEAL GREY VALVE (HR)

PER 10
BOSTON PLUGS

**PER 10** 

GUP' AIRBALL THE

**EACH** 