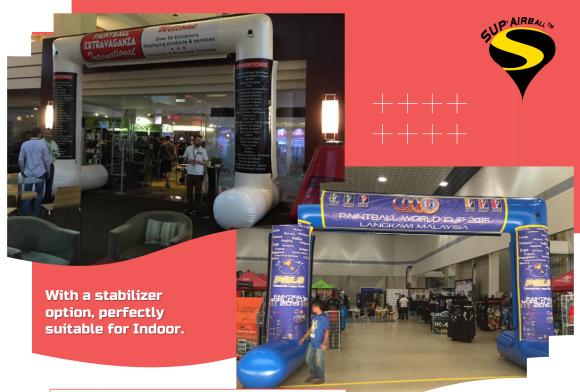

## **ARCHE**

Our inflatable airtight Arche is the easiest way to get noticed at your event. The arch can be used to mark the beginning, end or transition area of your race or event. You can even use inflatable Arch as entrance ways to your site.

#### **OPTIONS**

STABILIZER 4m(L)

STABILIZED SCREEN
6m(L) x 4m(h) x 0.8m(d)

**STABILIZED SCREEN** 

8m(L) x 6m(h) x 0.8m(d)

CAGE

For those who wish to draw attention with an impactful and safe outdoor space without any compromises.