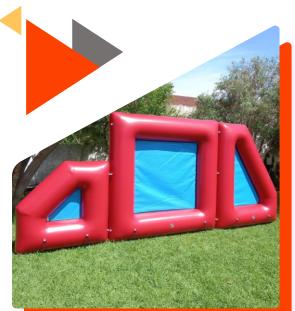

### **RECREATIONAL WALL**

The Recreational wall series is manufactured with our heavy duty fabric (27oz/750grs),

Bunkers can be connected to one another with a Quick Connect System, for fast assembly and modularity, or be self-standing\*.

7 different shapes are now available: Wall, Window, Low Wall, Tall wedge, Wedge, Shield and Corner

These bunkers can cater to a large array of customers:

Paintball, Airsoft, Laser, Gelball, Archery....

1- VERY STRONG **HEAVY DUTY FABRIC** -270Z/750grs

5- CAN BE CUSTOMIZE AND GRAFIC DESIGN **CHANGED** 

3- STRONG & **EASY** CONNECTION

4- STRONG VELCRO

COMPETITION RECREATIONAL TACTICAL WALLS ARCHERY CAGE MAZE WATER/SAND WEIGHTS ADVERTISING ACCESSORIES