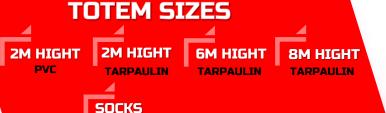

### **TOTEM**

The perfect solution for your communication.

Ultra-portable, no electric motor, visible from 360°: it will go everywhere with you.

A 360° communication medium, the inflatable totem pole is suitable for all types of use: point of sales advertising in exhibition halls, a sign in salons, parking lots, beaches, mountains....

It can resist winds of more than 70 km/h and temperatures between -25°C and 50°C.

COMPETITION

**TACTICAL WALLS** 

**DWF** 

CAGE

MAZE