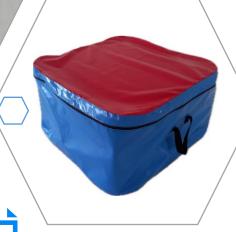

## **TRANSPORT BAG**

#### TRANSPORT BAG BUNKERS HD

You only need 8 of them to pack an entire field

**EACH** 

TRANSPORT BAG RECREATIONAL | BUNKERS HD

TRANSPORT BAGPACK HD

100cm x 75 cm x 50cm

3.3ft x 2.5ft x 1.6ft