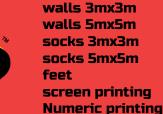

3m X 3m 5m X 5m

#### **OPTIONS**

► ABS PEGS PACK

25 PEGS 10 PEGS

**EACH** 

**BUNGEES PACK** 

**REPAIR KIT** 

4 BUNGEES 1 **4 PATCHES GLUE TUBE** 

TEAR - AID SEE-THRU