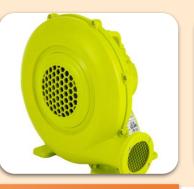

RIF: AC-AB750 DIM: 378 x 259 x 401mm **POWER: 750 w** 

WEIGHT: 8 kg

**AIR FLOW: 510 (m3/h)** 

**RIF: AC-AB1500** 

**DIM**: 475 x 373 x 449mm

**POWER: 1500 w** WEIGHT: 18 kg

**AIR FLOW: 640 (m3/h)** 

**AIR BLOWER 750W** 

**AIR BLOWER** 1500W - 2HP