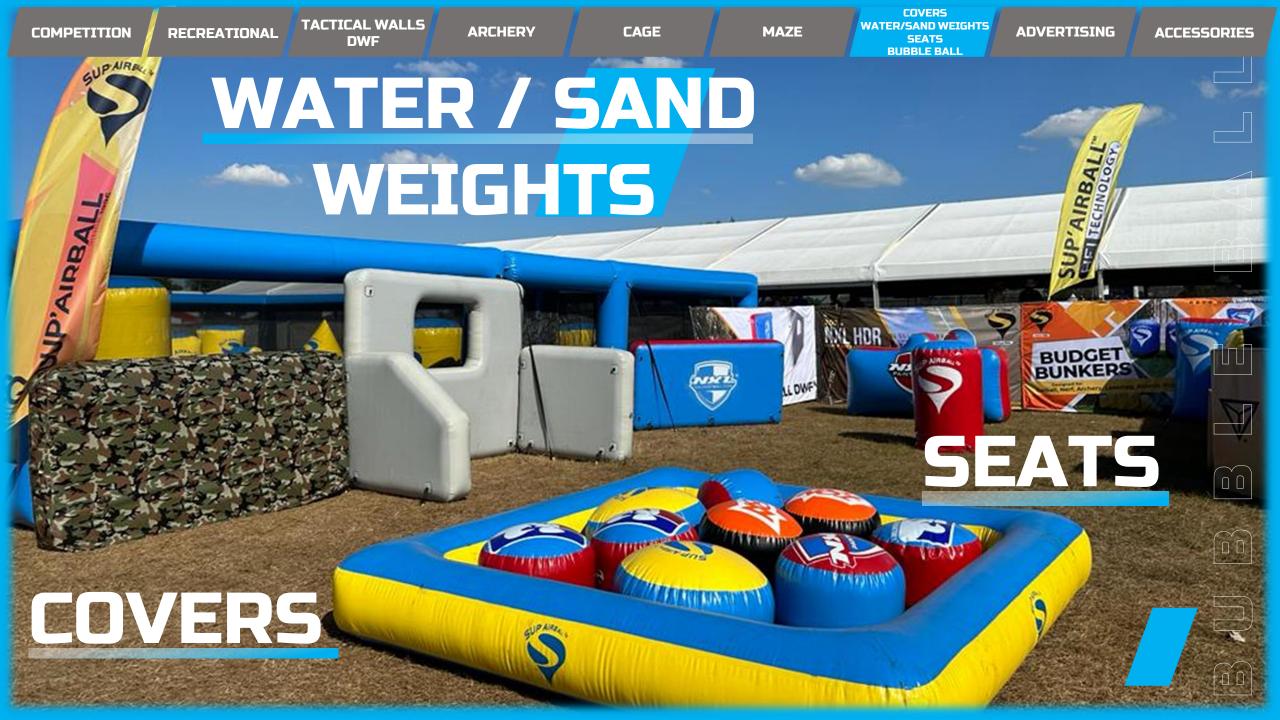

## **WATER/SAND WEIGHTS**

Water/sand Bags

External stand alone bags made with our 27oz fabric (750grs). Can be fill with Water or Sand to fix your **Bunkers**, **Tents**, **Tournament Series**, **WALLS DWF**, **Classic Series**, **COG**, **Recreational**, **Netting**...

#### **INFLATABLE SEATS**