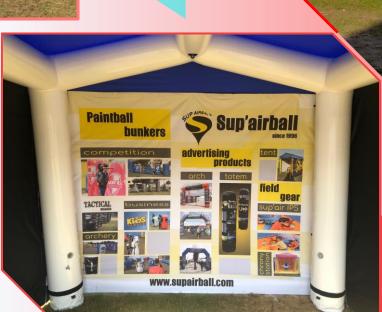

### **TOTEM**

The perfect solution for your communication.

Ultra-portable, no electric motor, visible from 360°: it will go everywhere with you.

A 360° communication medium, the inflatable totem pole is suitable for all types of use: point of sales advertising in exhibition halls, a sign in salons, parking lots, beaches, mountains....

## **ARCHE**

Our inflatable airtight Arche is the easiest way to get noticed at your event. The arch can be used to mark the beginning, end or transition area of your race or event. You can even use inflatable Arch as entrance ways to your site.