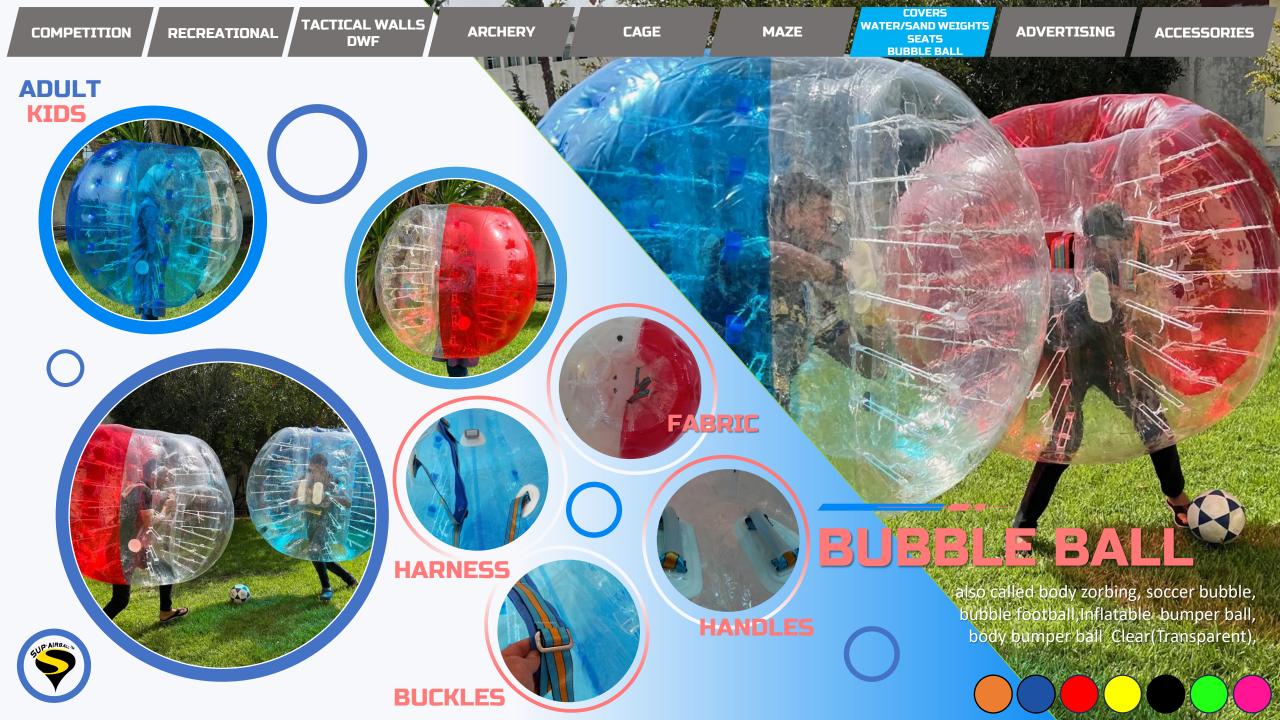

### KIDS SERIES

COVERS

BUBBLE BAL

The Animal kid's series is a range of inflatable bunkers dedicated to kids, made with our heavy duty fabric (25Oz), very resistant and with a design especially for the kid's imagination.

5 different shapes (Elefant, Owl, Pinguin, Cow & Panda).

THESE INFLATABLE BUNKERS WERE DESIGNED FOR PAINTBALL, SOFT PAINTBALL, WATER GUN,

BAZOOKA BALL, NERF, AIRSOFT, LASER GAMES, IPS BUZZER, AND MORE ...

THEY CAN CATER TO A LARGE ARRAY OF CUSTOMERS IN THE RECREATIONAL MARKET!

**ELEFANT** 

Upgrade your graveyard for Halloween with our Tombstone. Made with same fabric (25oz) as the NXL Field, they can be used for Paintball, Gelball, Archery, Air soft...