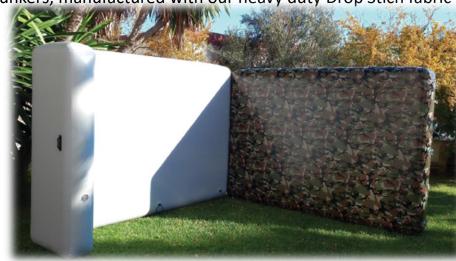

### **TACTICAL WALLS DWF**

The Tactical Wall DWF series is the newest line of Sup'AirBall inflatable bunkers, manufactured with our heavy duty Drop Stich fabric (90oz/2.6kg).

The drop stich fabric gives it an unequaled impact resistance, stability and weight capacity and most importantly, a 100% flat surface.

The fabric is made by joining two external pieces of material using thousands of fine polyester threads

that are tightly woven together. This makes Walls far more rigid and sturdy,
The Tactical bunkers can be connected to one another with a Quick
Connect System,

Add a couple of them to an existing field or recreate a complete CQB environment. The choice is yours. Sup'AirBall Tactical, a force to "recon" with.

1- RIGID, STURDY & FLAT HEAVY DUTY DROPSTICH FABRIC -90 oz