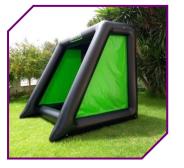

#### **► SHOOTING CAGE STARFIRE**

## **SHOOTING CAGE**

Made exclusively through high frequency induction, using the thickest fabric in the industry (27oz=750grs) with reinforced welding and heavy-duty tie downs & 200 grs netting Easy to carry and set up with only 1 person