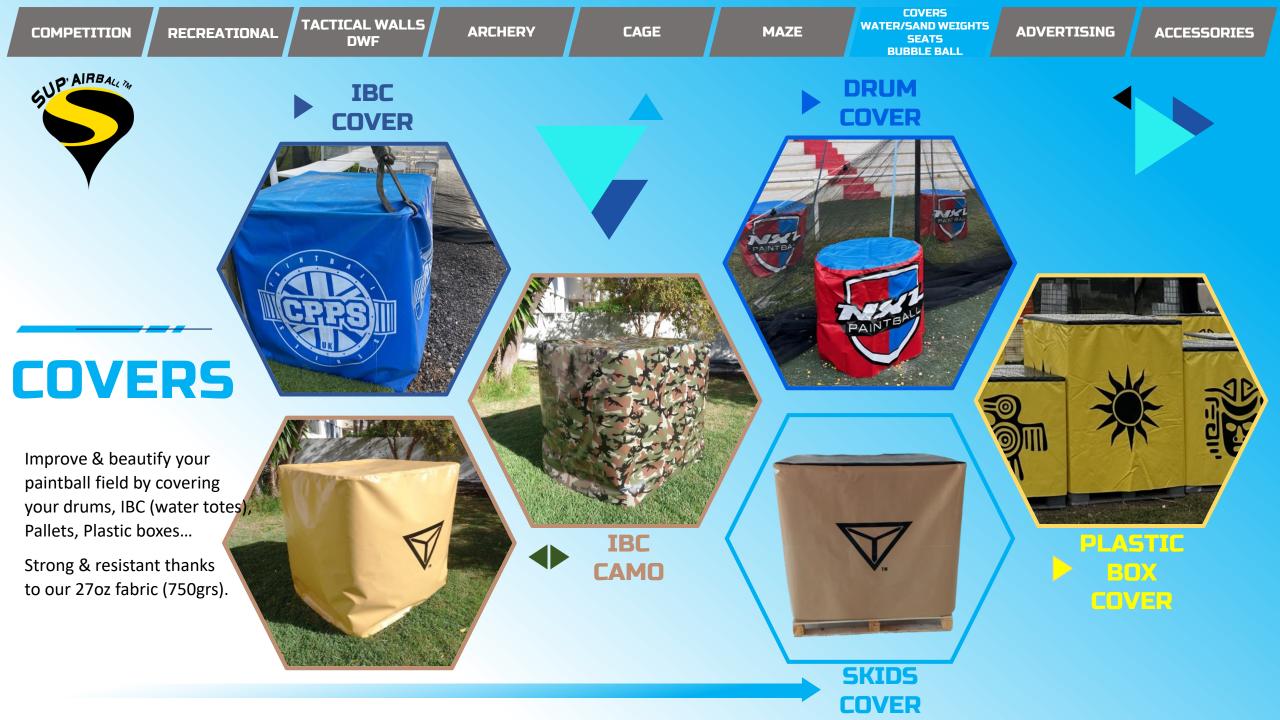

## **WATER/SAND WEIGHTS**

Water/sand Bags

External stand alone bags made with our 27oz fabric (750grs). Can be fill with Water or Sand to fix your **Bunkers**, **Tents**, **Tournament Series**, **WALLS DWF**, **Classic Series**, **COG**, **Recreational**, **Netting**...