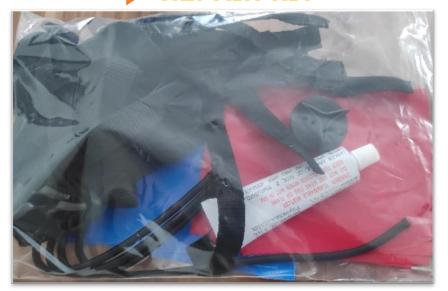

#### **OPTIONS**

► ABS PEGS PACK

25 PEGS 10 PEGS

**EACH** 

**BUNGEES PACK** 

**REPAIR KIT** 

4 BUNGEES 1 **4 PATCHES GLUE TUBE** 

TEAR - AID SEE-THRU