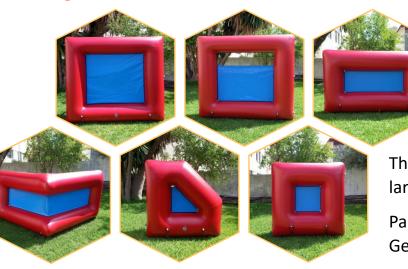

### **RECREATIONAL WALL**

The Recreational wall series is manufactured with our heavy duty fabric (27oz/750grs),

Bunkers can be connected to one another with a Quick Connect System, for fast assembly and modularity, or be self-standing\*.

7 different shapes are now available: Wall, Window, Low Wall, Tall wedge, Wedge, Shield and Corner

These bunkers can cater to a large array of customers:

Paintball, Airsoft, Laser, Gelball, Archery....

1- VERY STRONG **HEAVY DUTY FABRIC** -270Z/750grs