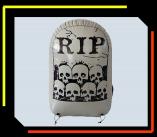

THEY CAN CATER TO A LARGE ARRAY OF CUSTOMERS IN THE RECREATIONAL MARKET!

**ELEFANT** 

Upgrade your graveyard for Halloween with our Tombstone. Made with same fabric (25oz) as the NXL Field, they can be used for Paintball, Gelball, Archery, Air soft...

#### **BIG TOMBSTONS 1,5M X 1M**