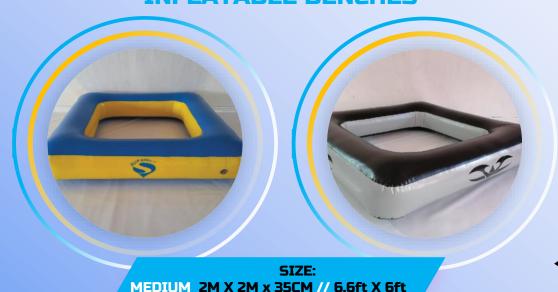

**SIZE**: 5m x 2,5 m // 16,5ft x 8,2ft **FABRIC**: PVC 27 OZ CAMO

PRINTING: 1 LOGO

#### CORNER

SIZE: 5m x 5m x 2,5 m
// 16,5ft x 16,5ft x 8,2ft
FABRIC: PVC 27 OZ CAMO
PRINTING: 2 LOGO





#### DOOR 2m // 6,6ft





**SIZE:** 2m x 2,5 m // 6,5ft x 8,2ft

**FABRIC: PVC 27 OZ CAMO** 

PRINTING: 1 LOGO

#### **DOOR 5m // 16ft**

**SIZE:** 5m x 2,5 m // 16,5ft x 8,2ft

**FABRIC : PVC 27 OZ CAMO** 

**PRINTING: 1 LOGO** 



















## **WATER/SAND WEIGHTS**

Water/sand Bags

External stand alone bags made with our 27oz fabric (750grs). Can be fill with Water or Sand to fix your **Bunkers**, **Tents**, **Tournament Series**, **WALLS DWF**, **Classic Series**, **COG**, **Recreational**, **Netting**...







WWW.SUPAIRBALL.COM

#### **INFLATABLE SEATS**



#### **INFLATABLE BENCHES**



3M X 3M x 35CM // 10ft X 10ft

LARGE







MAZE

CAGE

#### A Great way to promote your business or event.

Made exclusively through high frequency induction, using the thickest fabric in the industry (27oz/750grs), Our advertising products are the sturdiest, but also the easiest to set up.

**TACTICAL WALLS** 

**DWF** 

### **TOTEM**

The perfect solution for your communication.

Ultra-portable, no electric motor, visible from 360°: it will go everywhere with you.

A 360° communication medium, the inflatable totem pole is suitable for all types of use: point of sales advertising in exhibition halls, a sign in salons, parking lots, beaches, mountains....

It can resist winds of more than 70 km/h and temperatures between -25°C and 50°C.





COMPETITION

**TACTICAL WALLS** 

**DWF** 

C