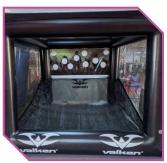

#### **► SHOOTING CAGE STARFIRE**

## **SHOOTING CAGE**

Made exclusively through high frequency induction, using the thickest fabric in the industry (27oz=750grs) with reinforced welding and heavy-duty tie downs & 200 grs netting Easy to carry and set up with only 1 person