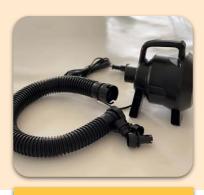

# **HIGH PRESSURE PUMP** AIR BLOWER

RIF: AC/HPP900

**POWER: 700 w** 

WEIGHT: 2,4kg

**DIM: 18cm x 20cm** 

MAX PRE: 200mbar

(2,9psi)

RIF: AC/HPP1500 **DIM: 30cm x 20cm POWER: 1250 w** WEIGHT: 2,3kg AIR FLOW: 1500 L/min

MAX PRE: 275mbar (4,5psi)

**HIGH PRESSURE HIGH PRESSURE PUMP 1250W PUMP 700W** (ELECTRIC) (ELECTRIC)

RIF: AC/HPP1000 **DIM**: 18cm x 20cm **POWER: 1100 w** WEIGHT: 3kg AIR FLOW: 1700 L/min AIR FLOW: 1500 L/min

MAX PRE: 230mbar (3,3psi)

**HIGH PRESSURE PUMP 1100W** (ELECTRIC)

WEIGHT: 4.1kg AIR FLOW: 2000 L/min MAX PRE: 350mbar (5psi)

RIF: AC/HPP2000

**DIM**: 32cm x 17cm

**POWER: 2000 w** 

**HIGH PRESSURE PUMP 2000W** (ELECTRIC)

RIF: AC-AB750 DIM: 378 x 259 x 401mm **POWER: 750 w** 

WEIGHT: 8 kg

**AIR FLOW: 510 (m3/h)** 

**RIF: AC-AB1500** 

**DIM**: 475 x 373 x 449mm

**POWER: 1500 w** WEIGHT: 18 kg

**AIR FLOW: 640 (m3/h)** 

**AIR BLOWER 750W** 

**AIR BLOWER** 1500W - 2HP