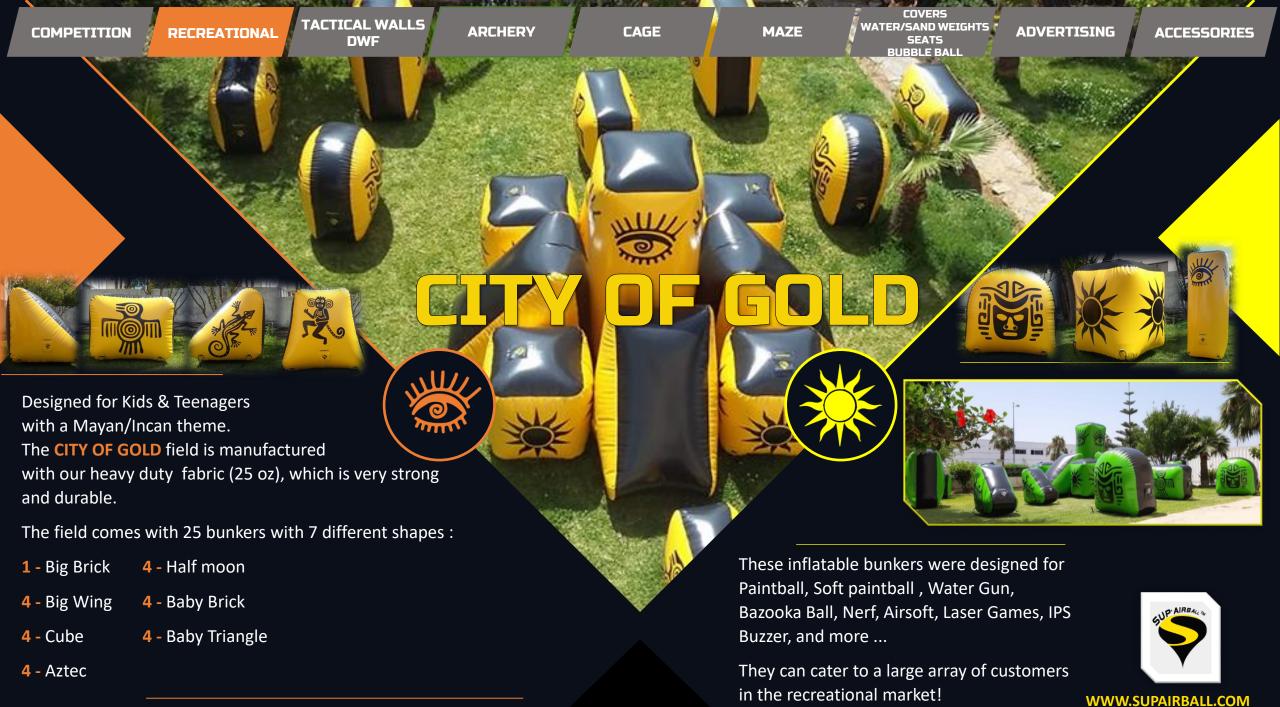

### KIDS SERIES

COVERS

BUBBLE BAL

The Animal kid's series is a range of inflatable bunkers dedicated to kids, made with our heavy duty fabric (25Oz), very resistant and with a design especially for the kid's imagination.

5 different shapes (Elefant, Owl, Pinguin, Cow & Panda).

THESE INFLATABLE BUNKERS WERE DESIGNED FOR PAINTBALL, SOFT PAINTBALL, WATER GUN,

BAZOOKA BALL, NERF, AIRSOFT, LASER GAMES, IPS BUZZER, AND MORE ...

THEY CAN CATER TO A LARGE ARRAY OF CUSTOMERS IN THE RECREATIONAL MARKET!

**ELEFANT** 

Upgrade your graveyard for Halloween with our Tombstone. Made with same fabric (25oz) as the NXL Field, they can be used for Paintball, Gelball, Archery, Air soft...