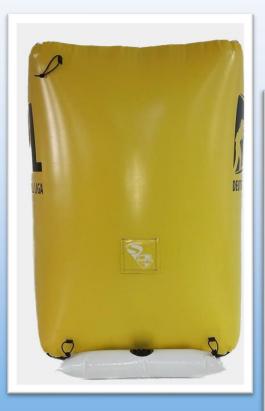

## **WATER/SAND WEIGHTS**

Water/sand Bags

External stand alone bags made with our 27oz fabric (750grs). Can be fill with Water or Sand to fix your **Bunkers**, **Tents**, **Tournament Series**, **WALLS DWF**, **Classic Series**, **COG**, **Recreational**, **Netting**...