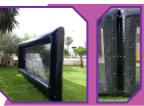

### **RECREATIONAL WALL**

The Recreational wall series is manufactured with our heavy duty fabric (27oz/750grs),

Bunkers can be connected to one another with a Quick Connect System, for fast assembly and modularity, or be self-standing\*.

7 different shapes are now available: Wall, Window, Low Wall, Tall wedge, Wedge, Shield and Corner

These bunkers can cater to a large array of customers:

Paintball, Airsoft, Laser, Gelball, Archery....

1- VERY STRONG **HEAVY DUTY FABRIC** -270Z/750grs