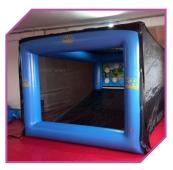

#### ► SHOOTING CAGE 3M

## **SHOOTING CAGE**

Made exclusively through high frequency induction, using the thickest fabric in the industry (27oz=750grs) with reinforced welding and heavy-duty tie downs & 200 grs netting Easy to carry and set up with only 1 person