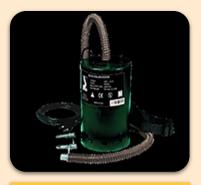

MAX PRE: 275mbar (4,5psi)

**HIGH PRESSURE HIGH PRESSURE PUMP 1250W PUMP 700W** (ELECTRIC) (ELECTRIC)

RIF: AC/HPP1000 **DIM**: 18cm x 20cm **POWER: 1100 w** WEIGHT: 3kg AIR FLOW: 1700 L/min AIR FLOW: 1500 L/min

MAX PRE: 230mbar (3,3psi)

**HIGH PRESSURE PUMP 1100W** (ELECTRIC)

WEIGHT: 4.1kg AIR FLOW: 2000 L/min MAX PRE: 350mbar (5psi)

RIF: AC/HPP2000

**DIM**: 32cm x 17cm

**POWER: 2000 w** 

**HIGH PRESSURE PUMP 2000W** (ELECTRIC)