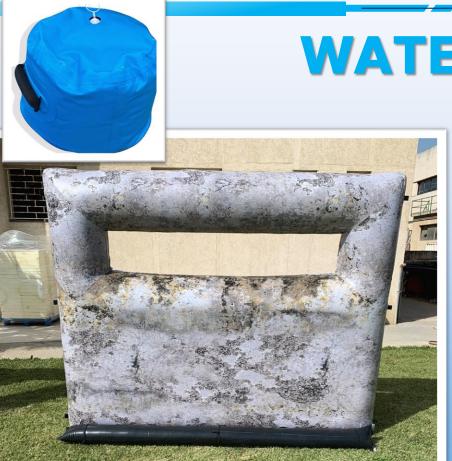

# NXL HDR TOURNAMENT FIELD

The NXL HDR (Heavy Duty Reinforced) is made with our 27oz fabric with reinforced welding, heavy-duty Tie downs. Reinforced valve covers to help protect against direct shots.

2024 NXL HDR Heavy Duty Reinforced

Our Bunkers are now available only in HD. The Heavy-Duty Series features stronger fabric (27oz) with reinforced welding. Re-engineered, heavy-duty tie downs. Reinforced valve covers to help protect against direct shots).