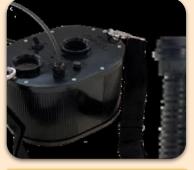

# **HIGH PRESSURE PUMP** AIR BLOWER

RIF: AC/HPP900

**POWER: 700 w** 

WEIGHT: 2,4kg

**DIM: 18cm x 20cm** 

MAX PRE: 200mbar

(2,9psi)

RIF: AC/HPP1500 **DIM: 30cm x 20cm POWER: 1250 w** WEIGHT: 2,3kg AIR FLOW: 1500 L/min

MAX PRE: 275mbar (4,5psi)

**HIGH PRESSURE HIGH PRESSURE PUMP 1250W PUMP 700W** (ELECTRIC) (ELECTRIC)

RIF: AC/HPP1000 **DIM**: 18cm x 20cm **POWER: 1100 w** WEIGHT: 3kg AIR FLOW: 1700 L/min AIR FLOW: 1500 L/min