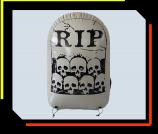

THEY CAN CATER TO A LARGE ARRAY OF CUSTOMERS IN THE RECREATIONAL MARKET!

**ELEFANT** 

Upgrade your graveyard for Halloween with our Tombstone. Made with same fabric (25oz) as the NXL Field, they can be used for Paintball, Gelball, Archery, Air soft...

#### TOMBSTONS 1,25M X 0,75M

TRIP1

TRIP2

TRIP3

TRIPI1

CAGE