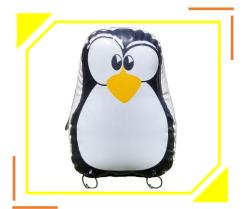

### KIDS SERIES

COVERS

BUBBLE BAL

The Animal kid's series is a range of inflatable bunkers dedicated to kids, made with our heavy duty fabric (25Oz), very resistant and with a design especially for the kid's imagination.

5 different shapes (Elefant, Owl, Pinguin, Cow & Panda).

THESE INFLATABLE BUNKERS WERE DESIGNED FOR PAINTBALL, SOFT PAINTBALL, WATER GUN,

BAZOOKA BALL, NERF, AIRSOFT, LASER GAMES, IPS BUZZER, AND MORE ...

THEY CAN CATER TO A LARGE ARRAY OF CUSTOMERS IN THE RECREATIONAL MARKET!

**ELEFANT** 

Upgrade your graveyard for Halloween with our Tombstone. Made with same fabric (25oz) as the NXL Field, they can be used for Paintball, Gelball, Archery, Air soft...