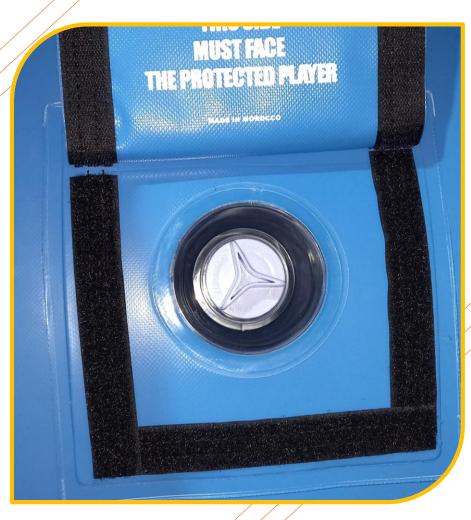

## **VALVES**

**▶** BIG VALVE (NXL)

**PER 10** 

► PRO VALVE CAPS

**PER 10** 

DRAIN PLUG (RECREATIONAL BUNKERS)

# DOUBLE SEAL GREY VALVE (HR)

PER 10
BOSTON PLUGS

**PER 10** 

GUP' AIRBALL THE

**EACH** 