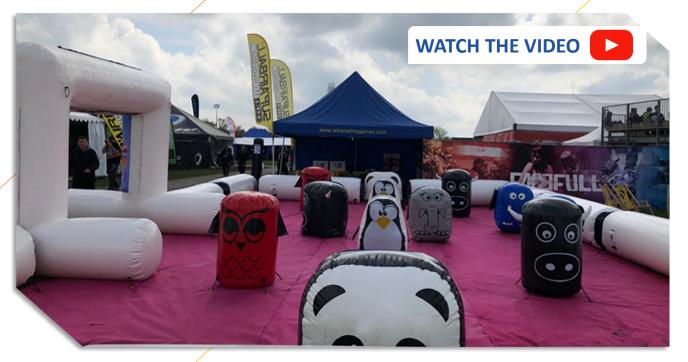

### KIDS SERIES

COVERS

BUBBLE BAL

The Animal kid's series is a range of inflatable bunkers dedicated to kids, made with our heavy duty fabric (25Oz), very resistant and with a design especially for the kid's imagination.

5 different shapes (Elefant, Owl, Pinguin, Cow & Panda).

THESE INFLATABLE BUNKERS WERE DESIGNED FOR PAINTBALL, SOFT PAINTBALL, WATER GUN,

BAZOOKA BALL, NERF, AIRSOFT, LASER GAMES, IPS BUZZER, AND MORE ...

THEY CAN CATER TO A LARGE ARRAY OF CUSTOMERS IN THE RECREATIONAL MARKET!

**ELEFANT** 

Upgrade your graveyard for Halloween with our Tombstone. Made with same fabric (25oz) as the NXL Field, they can be used for Paintball, Gelball, Archery, Air soft...