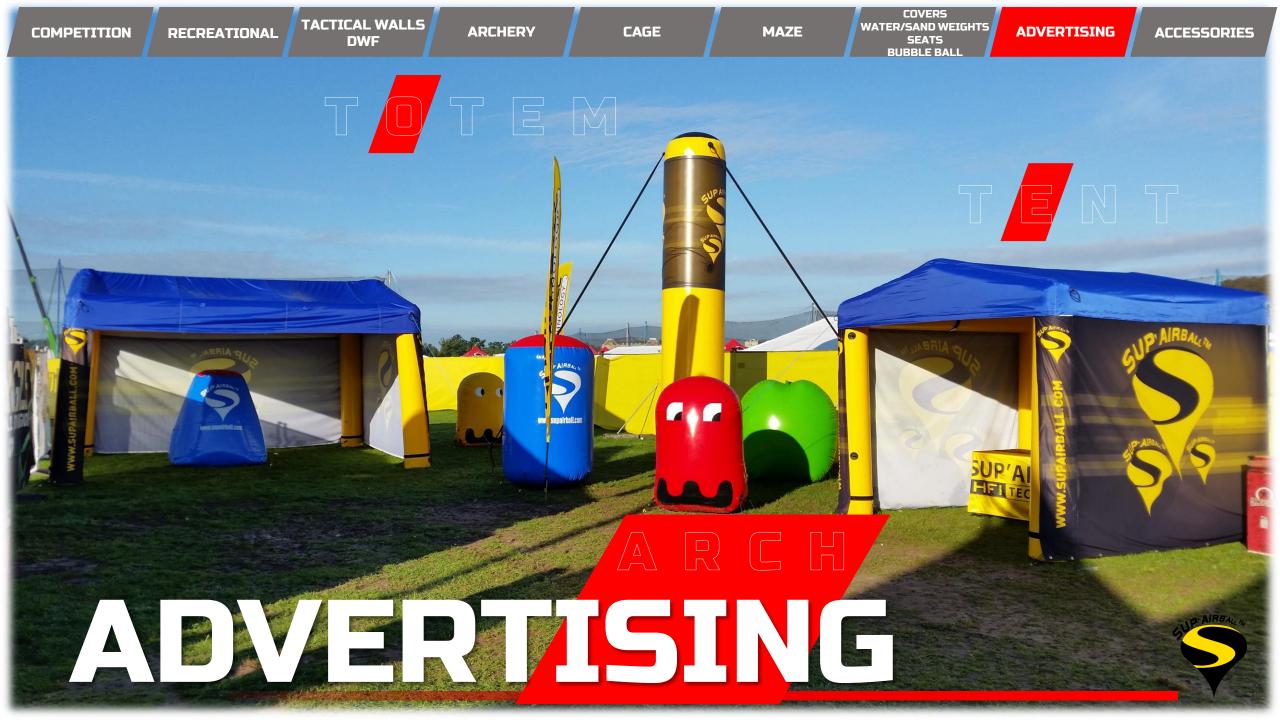

#### A Great way to promote your business or event.

Made exclusively through high frequency induction, using the thickest fabric in the industry (27oz/750grs), Our advertising products are the sturdiest, but also the easiest to set up.

### **TOTEM**

The perfect solution for your communication.

Ultra-portable, no electric motor, visible from 360°: it will go everywhere with you.

A 360° communication medium, the inflatable totem pole is suitable for all types of use: point of sales advertising in exhibition halls, a sign in salons, parking lots, beaches, mountains....

## **ARCHE**

Our inflatable airtight Arche is the easiest way to get noticed at your event. The arch can be used to mark the beginning, end or transition area of your race or event. You can even use inflatable Arch as entrance ways to your site.

**TACTICAL WALLS** 

**DWF** 

The whole tent surface is fully printable in order to capture the attention of people