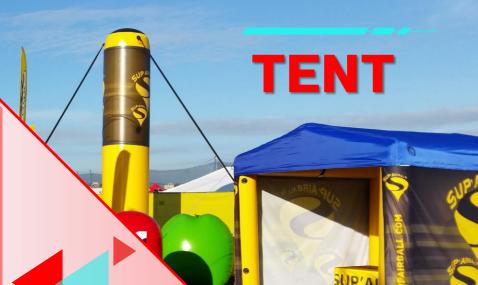

**TACTICAL WALLS** 

**DWF** 

The whole tent surface is fully printable in order to capture the attention of people

#### **Unplug your event**

Since is airtight, there is no need for a permanent electric connection. Simply inflate it by hand or electric pump in a few minutes.

#### **Extreme safety**

In comparison to metal structures tents,

there are no dangerous rigid component. Tested for up to 80Km, it can withstand the most extremes conditions. The structure is very flexible and will keep those in the tent safe during strong winds. They are designed to bend and twist with the wind and back to its original shape.