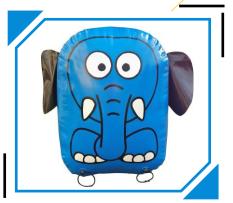

### KIDS SERIES

COVERS

BUBBLE BAL

The Animal kid's series is a range of inflatable bunkers dedicated to kids, made with our heavy duty fabric (25Oz), very resistant and with a design especially for the kid's imagination.

5 different shapes (Elefant, Owl, Pinguin, Cow & Panda).

THESE INFLATABLE BUNKERS WERE DESIGNED FOR PAINTBALL, SOFT PAINTBALL, WATER GUN,

BAZOOKA BALL, NERF, AIRSOFT, LASER GAMES, IPS BUZZER, AND MORE ...

THEY CAN CATER TO A LARGE ARRAY OF CUSTOMERS IN THE RECREATIONAL MARKET!

**ELEFANT** 

Upgrade your graveyard for Halloween with our Tombstone. Made with same fabric (25oz) as the NXL Field, they can be used for Paintball, Gelball, Archery, Air soft...