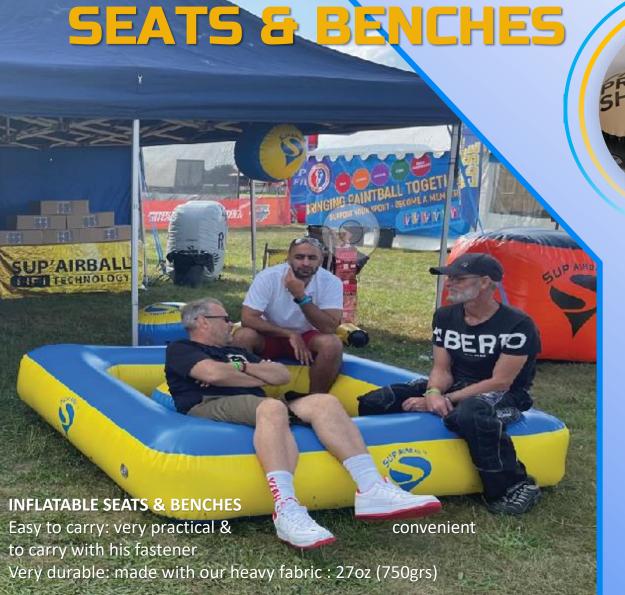

*FABRIC**: PVC 27 OZ CAMO

PRINTING: 1 LOGO

#### CORNER

SIZE: 5m x 5m x 2,5 m
// 16,5ft x 16,5ft x 8,2ft
FABRIC: PVC 27 OZ CAMO
PRINTING: 2 LOGO





#### DOOR 2m // 6,6ft





**SIZE:** 2m x 2,5 m // 6,5ft x 8,2ft

**FABRIC: PVC 27 OZ CAMO** 

PRINTING: 1 LOGO

#### **DOOR 5m // 16ft**

**SIZE:** 5m x 2,5 m // 16,5ft x 8,2ft

**FABRIC : PVC 27 OZ CAMO** 

**PRINTING: 1 LOGO** 



















## **WATER/SAND WEIGHTS**

Water/sand Bags

External stand alone bags made with our 27oz fabric (750grs). Can be fill with Water or Sand to fix your **Bunkers**, **Tents**, **Tournament Series**, **WALLS DWF**, **Classic Series**, **COG**, **Recreational**, **Netting**...







WWW.SUPAIRBALL.COM

#### **INFLATABLE SEATS**



#### **INFLATABLE BENCHES**



3M X 3M x 35CM // 10ft X 10ft

LARGE







MAZE

CAGE

#### A Great way to promote your business or event.

Made exclusively through high frequency induction, using the thickest fabric in the industry (27oz/750grs), Our advertising products are the sturdiest, but also the easiest to set up.

**TACTICAL WALLS** 

**DWF** 

### **TOTEM**

The perfect solution for your communication.

Ultra-portable, no electric motor, visible from 360°: it will go everywhere with you.

A 360° communication medium, the inflatable totem pole is suitable for all types of use: point of sales advertising in exhibition halls, a sign in salons, parking lots, beaches, mountains....

It can resist winds of more than 70 km/h and temperatures between -25°C and 50°C.





COMPETITION

**TACTICAL WALLS** 

**DWF** 

CAGE

MAZE



## **ARCHE**

Our inflatabl